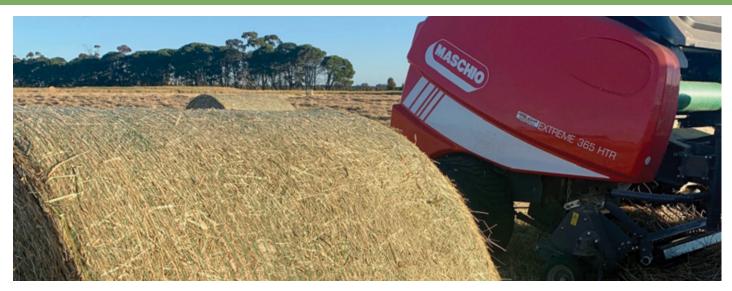

## UniPak is proud to present 'Green Machine XT' (reinforced) Round Bale Netwrap.

**Green Machine XT** net wrap is the new 'heavyweight champion' of round bale netting providing up to a massive 340 kg / force. Featuring reinforced double chains the **Green Machine XT** netwrap exhibits remarkable strength and a higher level of performance. It outperforms traditional nets by providing unprecedented durability under high pressure and when baling challenging crops, such as straw.

The reinforced double chains are made with thicker threads providing more strength, better feeding and better cutting performance. *Green Machine XT* is designed for the toughest conditions and provides better results with high compression bales and also offers peace of mind if excessive handling and transport will be a feature post-baling.