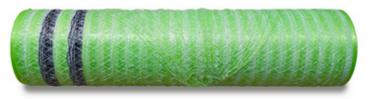

| WIDTH | LENGTH      | COLOUR                                     |
|-------|-------------|--------------------------------------------|
| 1.23m | 3,000/3,600 | Green warps and wefts with 2 black markers |
| 1.25m | 3,000       | Green warps and wefts with 2 black markers |
| 1.3m  | 3,000       | Green warps and wefts with 2 black markers |